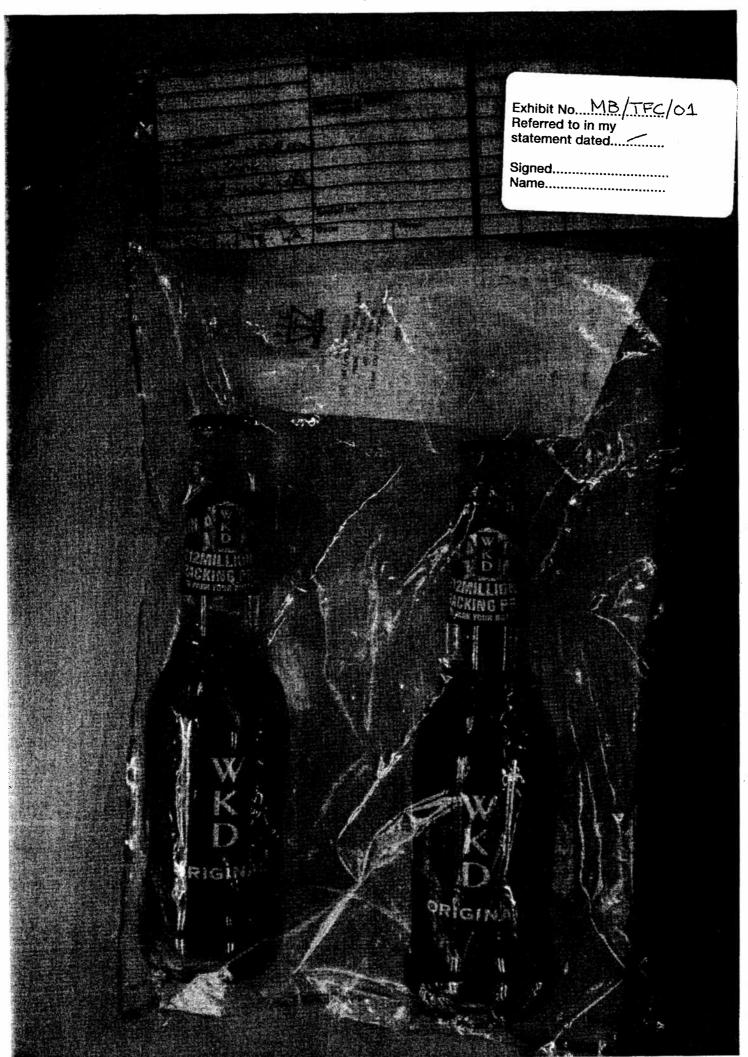

APPENDIX 1 - REVEIW APPLICATION AND SUPPORTING DOCUMENTATION

| November 2011     visited T     Lordship     and carr     purchas     year old | Trading Standards officers visited T.F.C at 542-544  Lordship Lane, Wood Green and carried out a test  purchase operation with a 15 | and<br>and<br>Michael Squire | Pnotographs two bottles of "WKD" that was test purchased |  |
|--------------------------------------------------------------------------------|-------------------------------------------------------------------------------------------------------------------------------------|------------------------------|----------------------------------------------------------|--|
| visited T Lordship and carr purchas year old                                   | F.C at 542-544 p Lane, Wood Green ried out a test                                                                                   | and<br>Michael Squire        | bottles of "WKD" that was test purchased                 |  |
| Lordship and carr purchas year old                                             | p Lane, Wood Green ried out a test                                                                                                  | Michael Squire               | was test purchased                                       |  |
| and carr<br>purchas<br>year old                                                | ried out a test                                                                                                                     |                              |                                                          |  |
| purchas<br>year old<br>young p                                                 | se operation with a 15                                                                                                              |                              |                                                          |  |
| year old                                                                       |                                                                                                                                     |                              |                                                          |  |
| d bunox                                                                        | year old young person. The                                                                                                          |                              |                                                          |  |
|                                                                                | young person was sold two                                                                                                           |                              |                                                          |  |
| pottles                                                                        | bottles of "WKD" alcohol.                                                                                                           |                              |                                                          |  |
| No form                                                                        | No form of identification was                                                                                                       |                              |                                                          |  |
| asked b                                                                        | asked by the seller, of the                                                                                                         |                              |                                                          |  |
| young person                                                                   | person                                                                                                                              |                              |                                                          |  |